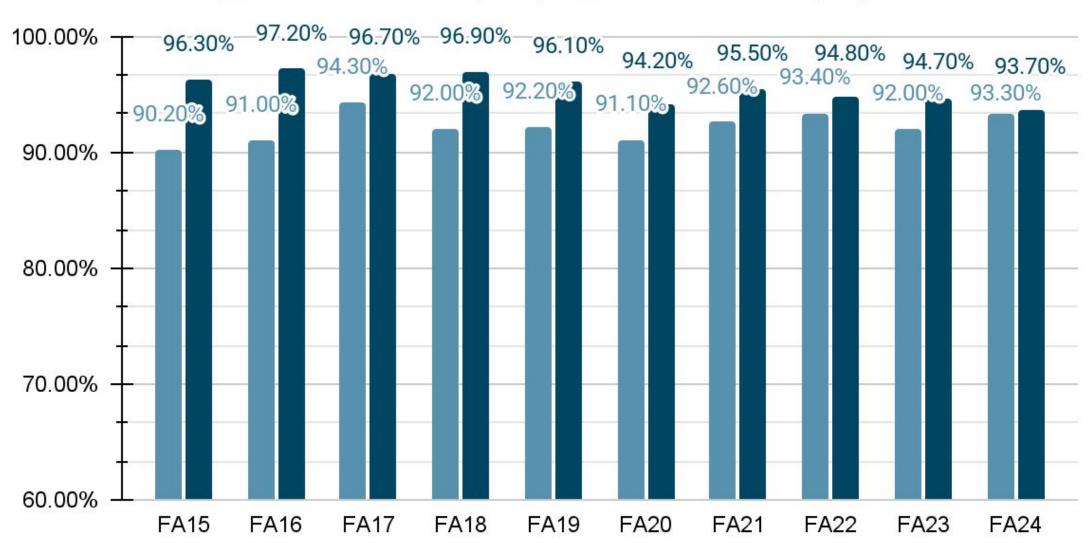

## FTFY and FTT 1st Semester Retention

📕 First-Time First-Year (FTFY) 📕 First-Time Transfer (FTT)

## **Preliminary Data**

Fall 2024 FTFY fall-to-spring reenrollment 93.3% (Up 1.3% from 92.0% for Fall 2023 FTFY)

Fall 2024 FTT fall-to-spring reenrollment 93.7% (Down 1% from 94.7% for Fall 2023 FTT)

Fall-to-spring undergraduate reenrollment 93.2% (Down 2% from 95.2% for Fall 2023-to-Spring 2024)