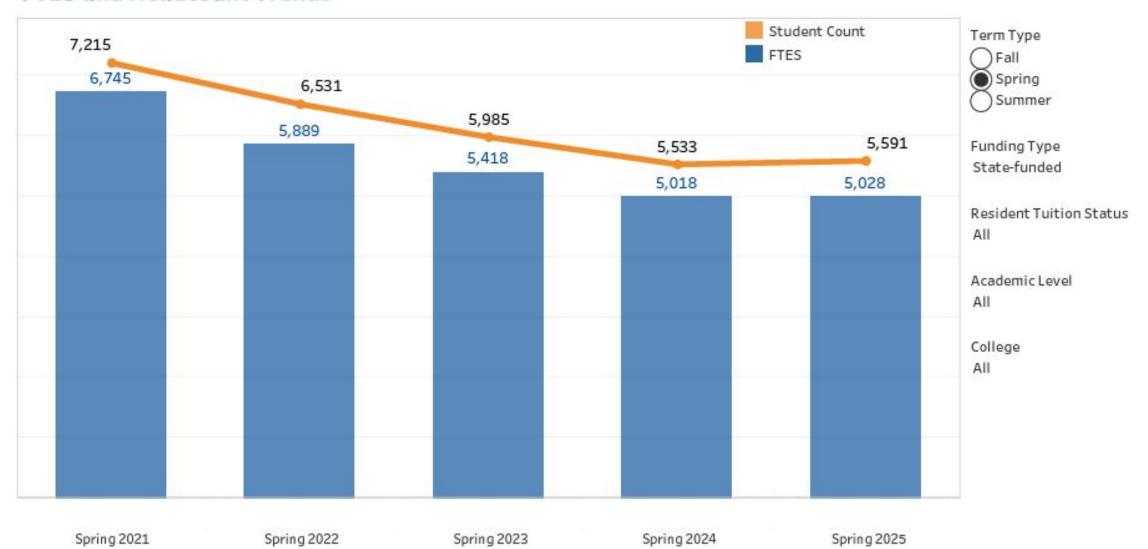

## **Total University Headcount and FTES:**

- Current Total Headcount = 5,591
- Current Total FTES = 5,025 (AUL = 13.3)
- Fall Headcount Goal 5,500

Outcome = 5,591 vs. 5,533 SP24 +58 (+1.04%)

This is the first semester in many years where our headcount is higher than the same semester from the previous year.

### **FTES and Headcount Trends**