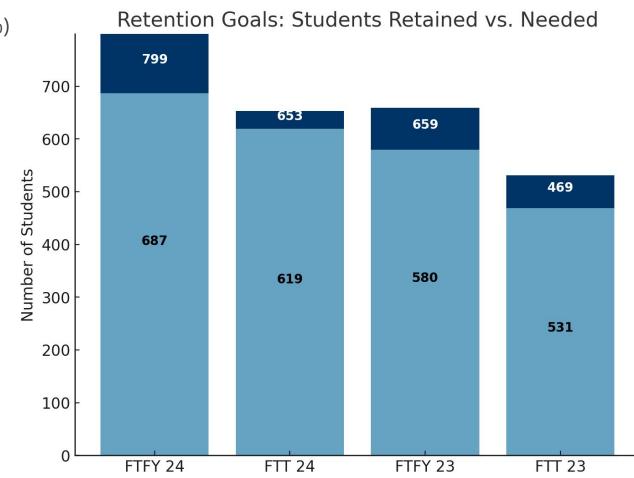

## **Preliminary Data**

Fall 2024 FTFY fall-to-spring reenrollment 93.3% (Up 1.3% from 92.0% for Fall 2023 FTFY)

Fall 2024 FTT fall-to-spring reenrollment 93.7% (Down 1% from 94.7% for Fall 2023 FTT)

Fall-to-spring undergraduate reenrollment 93.2% (Down 2% from 95.2% for Fall 2023-to-Spring 2024)