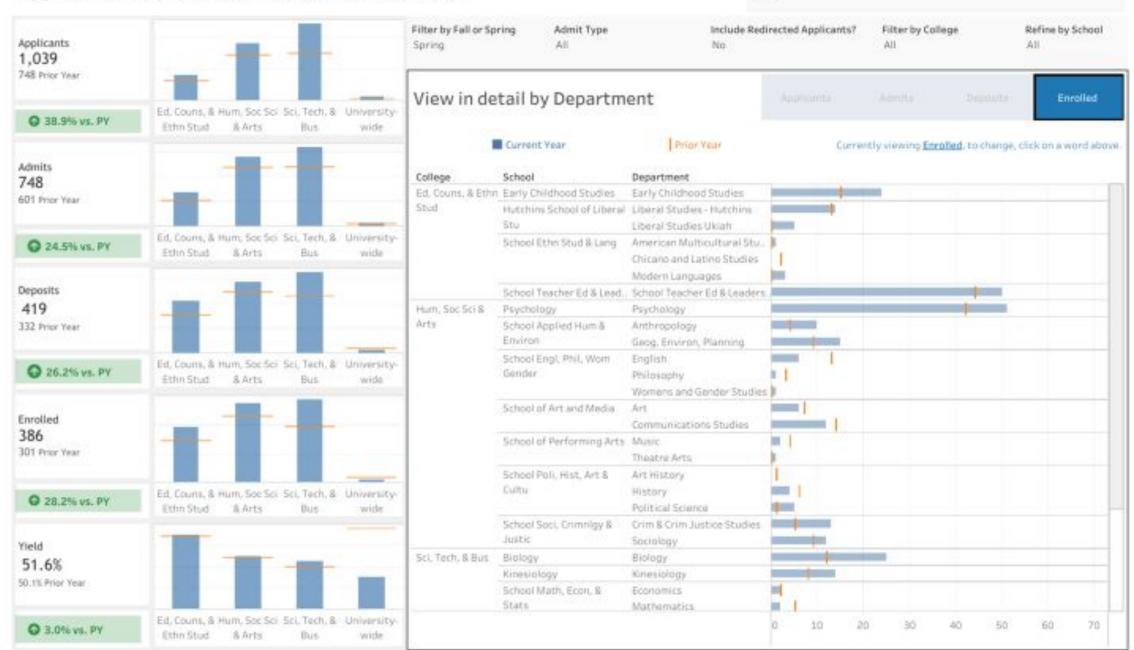

# **Total New Students for Spring 2025 are up 28.2%**

- New First Year First Time = 26 (vs. 10 SP24; an Increase of 16 students)
- New UG Transfer Students = 295
  (vs. 225 SP24; an increase of 70 students)
- New Graduate and Credential = 65 (vs. 66 Sp24; a decrease of 1 student)
- Total New = 386(vs. 301 SP24; a net increase of 85 students +28.2%)

### Applicants to Enrolled Students, Year over Year